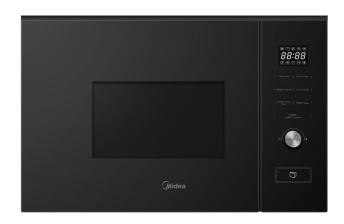

## MIDEA BUILT-IN MICROWAVE 20L

Model Number: MBMTG820H-BK

| SPECIFICATIONS:            |                            |
|----------------------------|----------------------------|
| Product Name:              | Built-in<br>Microwave Oven |
| Colour:                    | Black                      |
| Capacity:                  | 20 L                       |
| Max. Microwave Power in W: | 800                        |
| Controls:                  | Digital                    |

| MAIN FEATURES:               |                |
|------------------------------|----------------|
| Open Door Type:              | Push Open Door |
| Glass Turntable:             | Yes            |
| Turntable Diameter:          | 24.50 cm       |
| Timer:                       | Yes            |
| Input Power (microwave):     | 1250 W         |
| Input Power (grill):         | 1000 W         |
| Quick Start:                 | Yes            |
| Microwave Cooking:           | Yes            |
| Grill / Combination Cooking: | Yes            |
| Defrost by Weight:           | Yes            |
| Defrost by Time:             | Yes            |
| Auto Cooking Menu:           | 8 menus        |
| Child Safety Lock:           | Yes            |
| Multistages Cooking:         | Yes            |